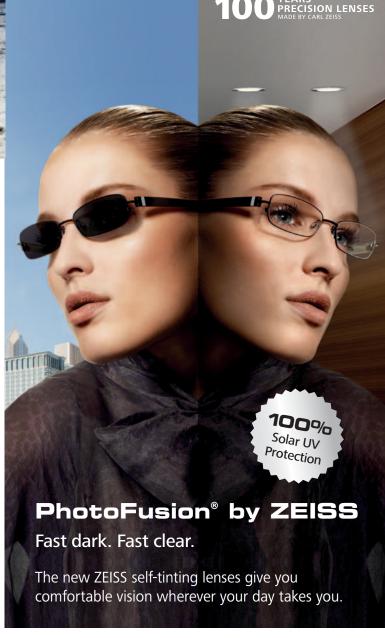

# PhotoFusion by ZEISS. Fast self-tinting lenses.

Eyeglasses that adjust to any light condition—full sunlight, indoor lighting and everything in between. PhotoFusion by ZEISS lenses do it all—and do it fast.

## Fast dark. Fast fade back.

PhotoFusion by ZEISS high-index and polycarbonate self-tinting lenses react up to 2x faster\* from dark to clear than existing photochromic lenses by ZEISS. The secret is their photo-active molecules which react quickly to changing light.

### Very clear indoors. Very dark in sunlight.

PhotoFusion by ZEISS lenses offer excellent vision under all lighting conditions. The self-tinting molecules react to the sun's UV rays. Indoors, and outdoors at night, they remain clear. Outdoors on cloudy days, they will respond to reduced solar UV rays and turn semi-dark. In full sunshine the molecules are hit with the full intensity of the sun's rays, and they darken the lenses to a true sunglass tint.

### 100% solar UV protection for your eyes.

No matter how dark or clear they are, PhotoFusion by ZEISS lenses always offer 100% blockage of harmful solar UV rays. Your eyes will not only be comfortable in all lighting conditions, they'll be fully protected.