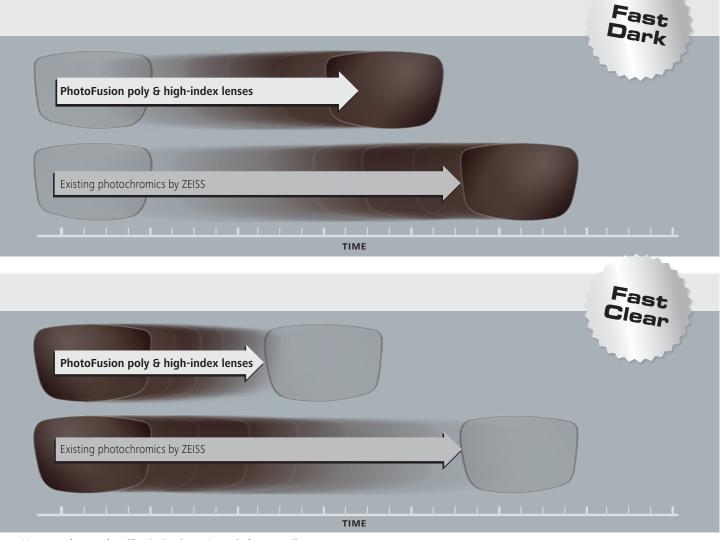

PhotoFusion polycarbonate and high-index lenses in comparison to existing photochromic lenses offered by ZEISS\*:

## Fast dark. Fast fade back.

PhotoFusion by ZEISS high-index and polycarbonate self-tinting lenses react up to 2x faster\* from dark to clear than existing photochromic lenses by ZEISS. The secret is their photo-active molecules which react quickly to changing light.

\*Average performance for 1.67 and polycarbonate lenses. Performance will vary according to material, temperature, and light conditions.