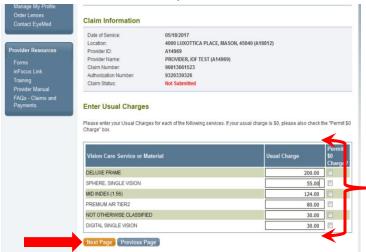

### 4. Enter Usual and Customary

Enter charges based on suggested retail pricing

Not Otherwise Classified refers to Etched lenses for Clear or Inked/Etched lenses for Sun.

Enter "\$30.00" for the U&C.

Select "Next Page"