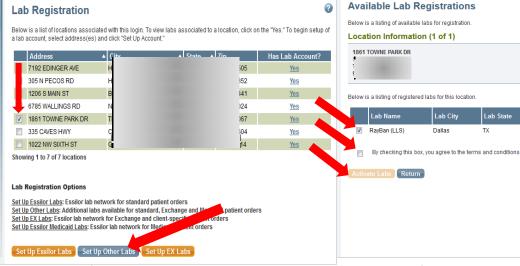

#### 2. Find FCP location

Check the box for ECP location, this will highlight the lab registration options.

Select "Set up Other Labs".

Check the box for Ray-Ban LLS.

3. Activate Ray-Ban lab

View T & C and check the confirmation box. Select "Activate Labs".

A pop-up will confirm the lab has been added.

Lab State

TX