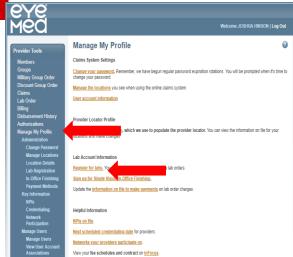

## 1. Log onto EyeMed

Select "Manage my Profile" then "Register for labs" under Lab Account Information.