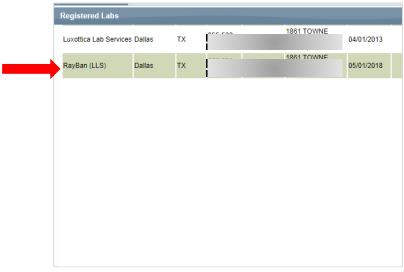

A pop-up will confirm the lab has been added.

Lab State

TX

### 4. Confirm activation

RayBan (LLS) will be listed under the registered labs for your location.

Select "Yes" under Has Lab Account?