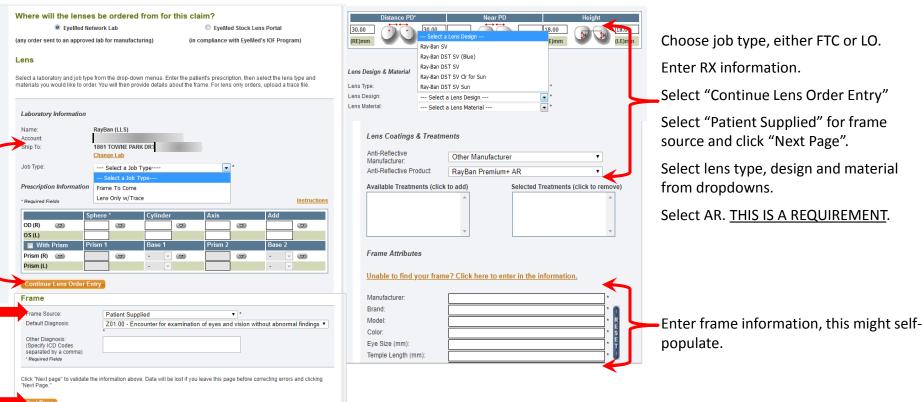

t up Other Labs".

Check the box for Ray-Ban LLS.

3. Activate Ray-Ban lab

View T & C and check the confirmation box. Select "Activate Labs".

A pop-up will confirm the lab has been added.

Lab State

TX







# **ACTIVATING THE RAY-BAN LAB (continued)**

### 4. Confirm activation



RayBan (LLS) will be listed under the registered labs for your location.

Select "Yes" under Has Lab Account?

### 5. Success!









### PLACING AN ORDER

#### 1. Validate Member Benefit



Log onto EyeMed.

Select store location via dropdown.

Search and select desired patient.

Select "Check Eligibility".

Confirm patient is eligible for lens and frames benefit.

Select "Submit Claim".

Select "Ray-Ban (LLS)".

Select "Continue".





# **PLACING AN ORDER (continued)**

#### 3. Enter Order Information







# **PLACING AN ORDER (continued)**

### 4. Enter Usual and Customary



Enter charges based on suggested retail pricing

Not Otherwise Classified refers to Etched lenses for Clear or Inked/Etched lenses for Sun.

Enter "\$30.00" for the U&C.

Select "Next Page"

| Vision Care Service