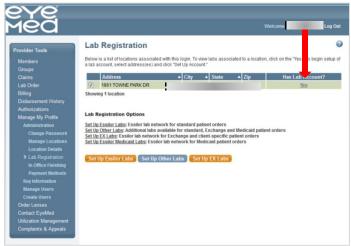

### 4. Confirm activation

RayBan (LLS) will be listed under the registered labs for your location.

Select "Yes" under Has Lab Account?

### 5. Success!