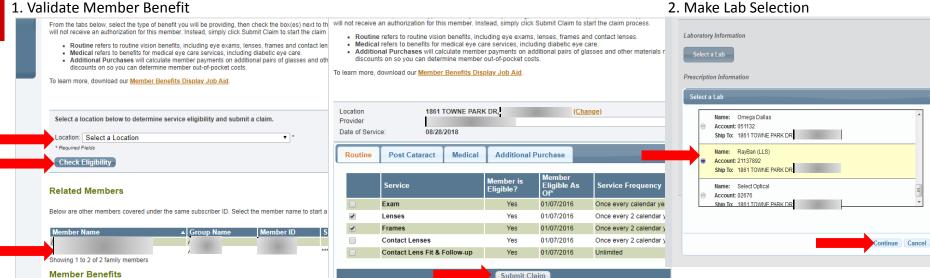

#### 1. Validate Member Benefit

Log onto EyeMed.

Select store location via dropdown.

Search and select desired patient.

Select "Check Eligibility".

Confirm patient is eligible for lens and frames benefit.

Select "Submit Claim".

Select "Ray-Ban (LLS)".

Select "Continue".